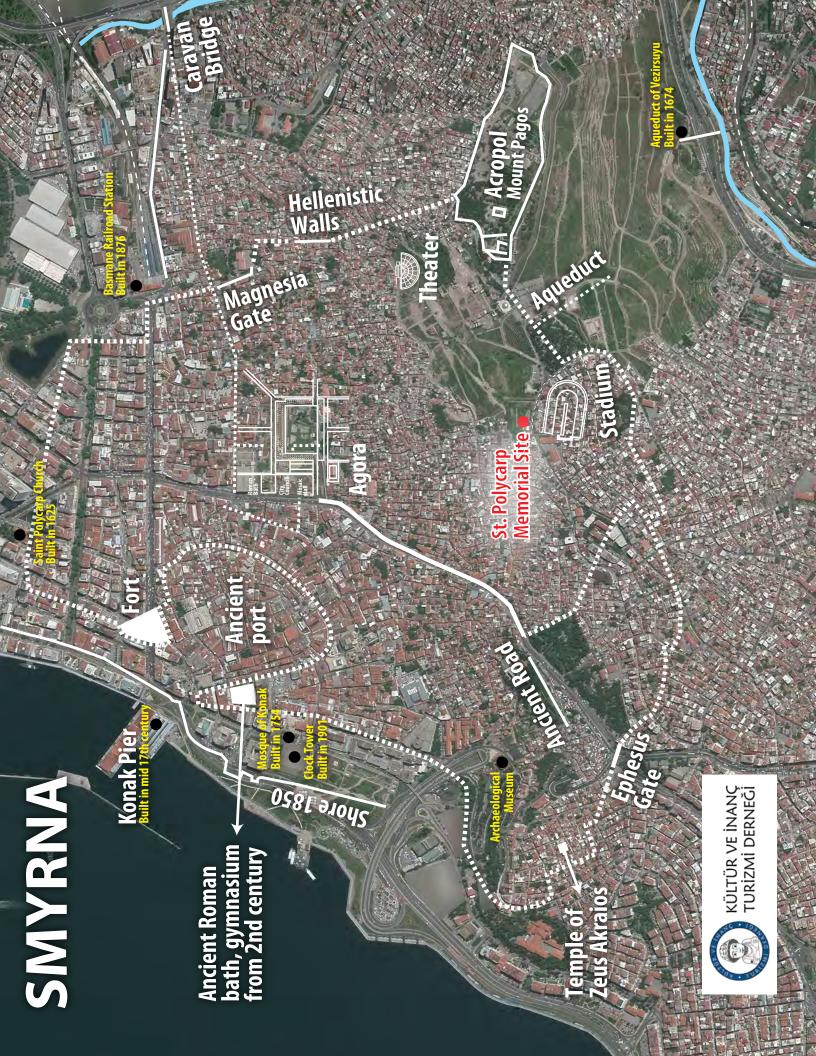

## Mar 22 Sun Full Day Smyrna Tour (09:00-17:00)

We start our tour with a drive to Mount Pagus, Kadifekale overlooking the Izmir Bay. Visit the new Saint Polycarp Memorial Site, recently opened by the Izmir Municipality. This is the closest location to the Smyrna Stadium where Polycarp was martyred in 156 AD. Then, we visit the Smyrna Agora, and its Graffiti section. Free time at Kemeralti Bazaar for lunch. Afternoon visit to the modern St. Polycarp Church, and the new Izmir Culture and Arts Factory Museum. Farewell Dinner at local Seafood Restaurant at Konak Pier. (B,D)