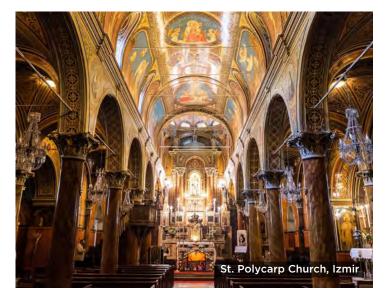

## Mar 22 Sun Full Day Smyrna Tour (09:00-17:00)

We start our tour with a drive to Mount Pagus, Kadifekale overlooking the Izmir Bay. Visit the new Saint Polycarp Memorial Site, recently opened by the Izmir Municipality. This is the closest location to the Smyrna Stadium where Polycarp was martyred in 156 AD. Then, we visit the Smyrna Agora, and its Graffiti section. Free time at Kemeralti Bazaar for lunch. Afternoon visit to the modern St. Polycarp Church, and the new Izmir Culture and Arts Factory Museum. Farewell Dinner at local Seafood Restaurant at Konak Pier. (B,D)