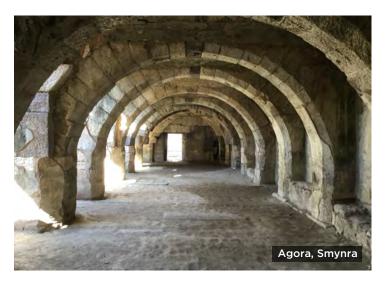

## Mar 22 Sun Full Day Smyrna Tour (09:00-17:00)

We start our tour with a drive to Mount Pagus, Kadifekale overlooking the Izmir Bay. Visit the new Saint Polycarp Memorial Site, recently opened by the Izmir Municipality. This is the closest location to the Smyrna Stadium where Polycarp was martyred in 156 AD. Then, we visit the Smyrna Agora, and its Graffiti section. Free time at Kemeralti Bazaar for lunch. Afternoon visit to the modern St. Polycarp Church, and the new Izmir Culture and Arts Factory Museum. Farewell Dinner at local Seafood Restaurant at Konak Pier. (B,D)