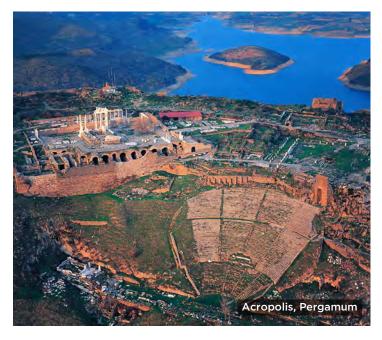

#### Mar 19 Thu Pergamon (Rev. 1:11; 2:12) - Thyatira (Rev 1:11; 2:18) - Izmir

Leave for Pergamon. Visit the Acropolis with the steepest theater of the ancient world and the Temple of Trajan. Then proceed to Akhisar to visit the remaining of Thyatira church. Dinner and overnight in Izmir. (B,D)