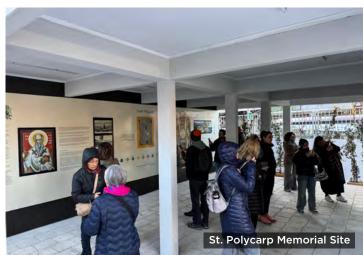

## Mar 22 Sun Full Day Smyrna Tour (09:00-17:00)

We start our tour with a drive to Mount Pagus, Kadifekale overlooking the Izmir Bay. Visit the new Saint Polycarp Memorial Site, recently opened by the Izmir Municipality. This is the closest location to the Smyrna Stadium where Polycarp was martyred in 156 AD. Then, we visit the Smyrna Agora, and its Graffiti section. Free time at Kemeralti Bazaar for lunch. Afternoon visit to the modern St. Polycarp Church, and the new Izmir Culture and Arts Factory Museum. Farewell Dinner at local Seafood Restaurant at Konak Pier. (B,D)