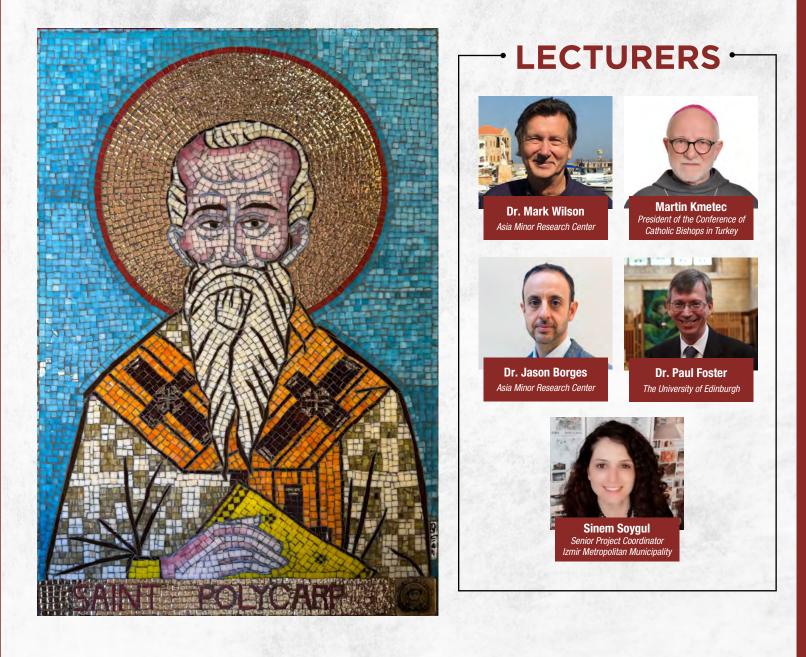

#### Mar 21 Sat Full Day Lectures (09:00 - 17:00)

► Martin Kmetec, President of the Conference of Catholic Bishops in Turkey

- ► Dr. Paul Foster, The University of Edinburgh
- ▶ Dr. Jason Borges, Asia Minor Research Center
- ▶ Dr. Mark Wilson, Asia Minor Research Center