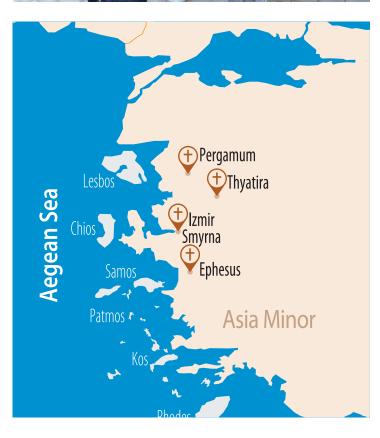

#### Mar 19 Thu Pergamon (Rev. 1:11; 2:12) - Thyatira (Rev 1:11; 2:18) - Izmir

Leave for Pergamon. Visit the Acropolis with the steepest theater of the ancient world and the Temple of Trajan. Then proceed to Akhisar to visit the remaining of Thyatira church. Dinner and overnight in Izmir. (B,D)

#### Mar 20 Fri Ephesus - Izmir

Visit the famous ancient city of Ephesus (Acts 18:19- 24; 19:1-35;20:16-17; 21:29, 1 Cor. 15:32; 16:8, I Tim. 1:3 II Tim. 1:18; 4:12, Rev.1:11, 2:1), and its Terrace Houses, the Ephesus Archaeological Museum and the Basilica of St. John. Dinner and overnight in Izmir. (B,D)