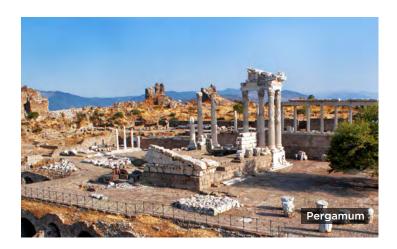

#### Jun 11 Wed Pergamum & Thyatira Tour

06:45-07:45Breakfast - 07:45-09:45Drive to Bergama 09:45-12:15Pergamum tour of Acropolis and Red Basilica 12:15-13:45Lunch in Bergama or Akhisar 13:45-14:45Drive to Akhisar 14:45-15:45Thyatira tour 16:00-17:30Main Tour participants return to hotel dinner. 19:00-20:00Dinner at hotel 20:15-21:00Closing ceremony: Mark Wilson and Levent Oral, sharing of memories by participants