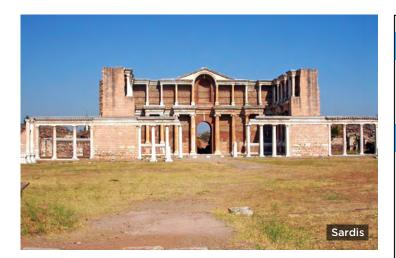

#### Jun 12 Thu Sardis - Philadelphia - Laodicea- Izmir or Pamukkale

06:00-06:50Breakfast - 07:00-08:00Departure from hotel 08:15-10:15Sardis tour 10:15-11:00Drive to Alaşehir 11:00-11:30Philadelphia tour: Church of St. John